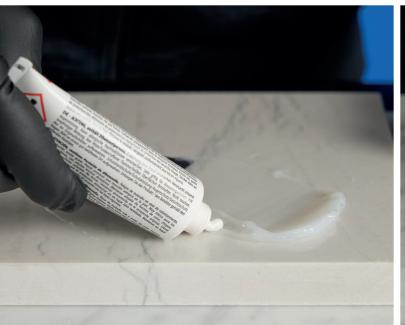

# Titanium Solido SOLID VINYLESTER GLUE

Solid glue, available in coloured and transparent versions, extra strong and fast hardening, is characterized by low yellowing and excellent colour stability. Multi-material, soft and easy to spread, it is ideal for visible bonding and lamination.

 Appearance: coloured or transparent paste

LOW YELLOWING

- Approximate consumption:
- For grouting: 20-30 linear meters
- For bonding: 30-40 mt2

The stated duration is only approximate

+ IDEAL FOR VISIBLE BONDING

Opening the jar

Spatula product

200

Addition of hardener