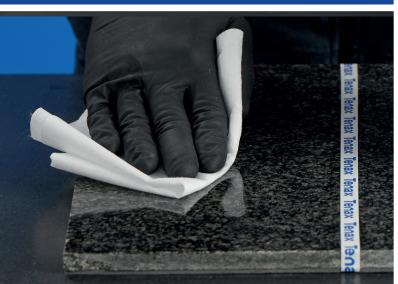

ce.
- Apply the product evenly.
- Do not expose to sunlight during application.
- If applied improperly, a sticky film will form.
- The shine will be immediate.
- Do not step on the treated surface for 4-6 hours.

Consumption depends on the porosity of the material - yield per coat

Tenax

Cera Fluida

| Lava stone and marble | 30-40m2 |
|-----------------------|---------|
| Quartz                | 20-30m2 |

## **Safety measures:**

Read the instructions in the technical and safety data sheet and the notes on the packaging before use. Close the container after use. For professional use only.

## Warnings:

When a surface is treated for the first time, it is advisable to evaluate the effect or adhesion on a sample or hidden corner.





Opening the can



Apply the product to the surface



**Remove excess product** 



Dampen the cloth



Ensure that the product is applied evenly



**Final result**