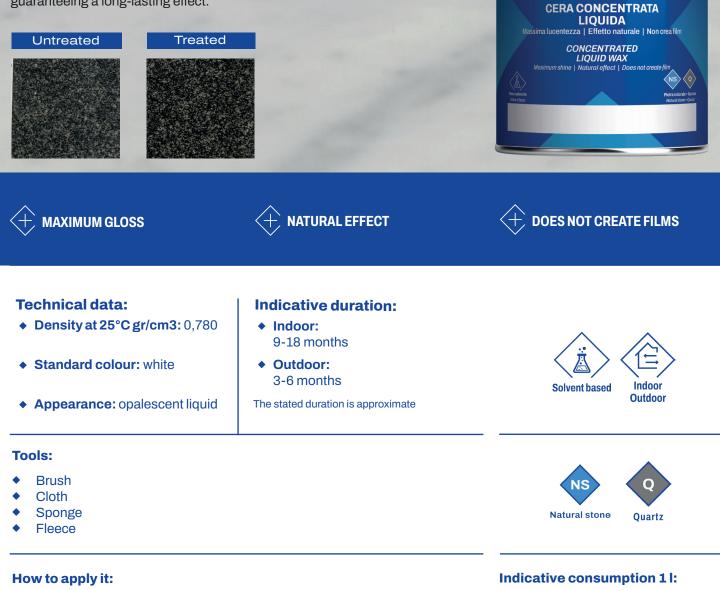

## Cera Fluida

Concentrated liquid wax formulated with special white and extra-pure waxes, gives maximum shine to polished surfaces without creating surface films and guaranteeing a long-lasting effect.