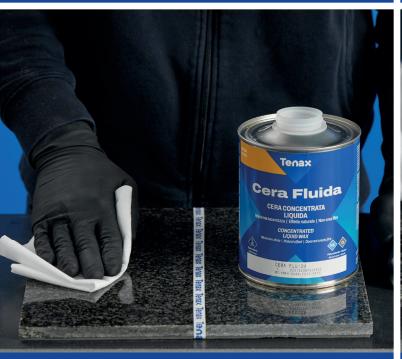

## Warnings:

When a surface is treated for the first time, it is advisable to evaluate the effect or adhesion on a sample or hidden corner.

Opening the can

Apply the product to the surface

**Remove excess product** 

Dampen the cloth

Ensure that the product is applied evenly

**Final result**