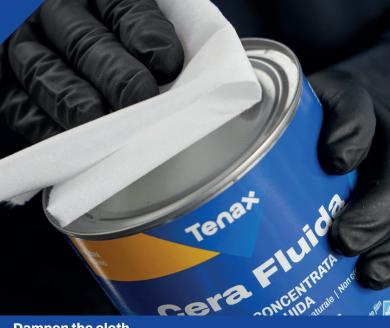

.
- Do not expose to sunlight during application.
- If applied improperly, a sticky film will form.
- The shine will be immediate.
- Do not step on the treated surface for 4-6 hours.

Consumption depends on the porosity of the material - yield per coat

Tenax

Cera Fluida

| Lava stone and marble | 30-40m2 |
|-----------------------|---------|
| Quartz                | 20-30m2 |

## **Safety measures:**

Read the instructions in the technical and safety data sheet and the notes on the packaging before use. Close the container after use. For professional use only.

## Warnings:

When a surface is treated for the first time, it is advisable to evaluate the effect or adhesion on a sample or hidden corner.





Opening the can



Apply the product to the surface



**Remove excess product** 



Dampen the cloth



Ensure that the product is applied evenly



**Final result**