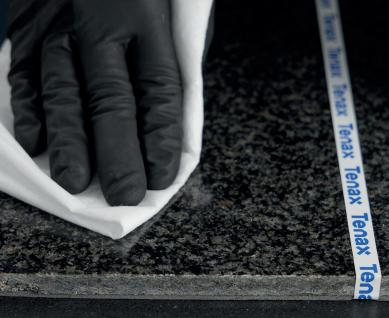

sunlight during application.
- If applied improperly, a sticky film will form.
- The shine will be immediate.
- Do not step on the treated surface for 4-6 hours.

Consumption depends on the porosity of the material - yield per coat

Tenax

Cera Fluida

| Lava stone and marble | 30-40m2 |
|-----------------------|---------|
| Quartz                | 20-30m2 |

## **Safety measures:**

Read the instructions in the technical and safety data sheet and the notes on the packaging before use. Close the container after use. For professional use only.

## Warnings:

When a surface is treated for the first time, it is advisable to evaluate the effect or adhesion on a sample or hidden corner.





Opening the can



Apply the product to the surface



**Remove excess product** 



Dampen the cloth



Ensure that the product is applied evenly



**Final result**