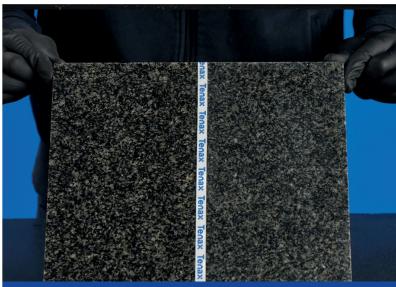

properly, a sticky film will form.
- The shine will be immediate.
- Do not step on the treated surface for 4-6 hours.

Consumption depends on the porosity of the material - yield per coat

Tenax

Cera Fluida

| Lava stone and marble | 30-40m2 |
|-----------------------|---------|
| Quartz                | 20-30m2 |

## **Safety measures:**

Read the instructions in the technical and safety data sheet and the notes on the packaging before use. Close the container after use. For professional use only.

## Warnings:

When a surface is treated for the first time, it is advisable to evaluate the effect or adhesion on a sample or hidden corner.





Opening the can



Apply the product to the surface



**Remove excess product** 



Dampen the cloth



Ensure that the product is applied evenly



**Final result**