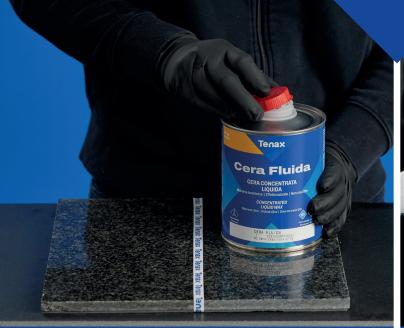

## Warnings:

When a surface is treated for the first time, it is advisable to evaluate the effect or adhesion on a sample or hidden corner.

Opening the can

Apply the product to the surface

**Remove excess product** 